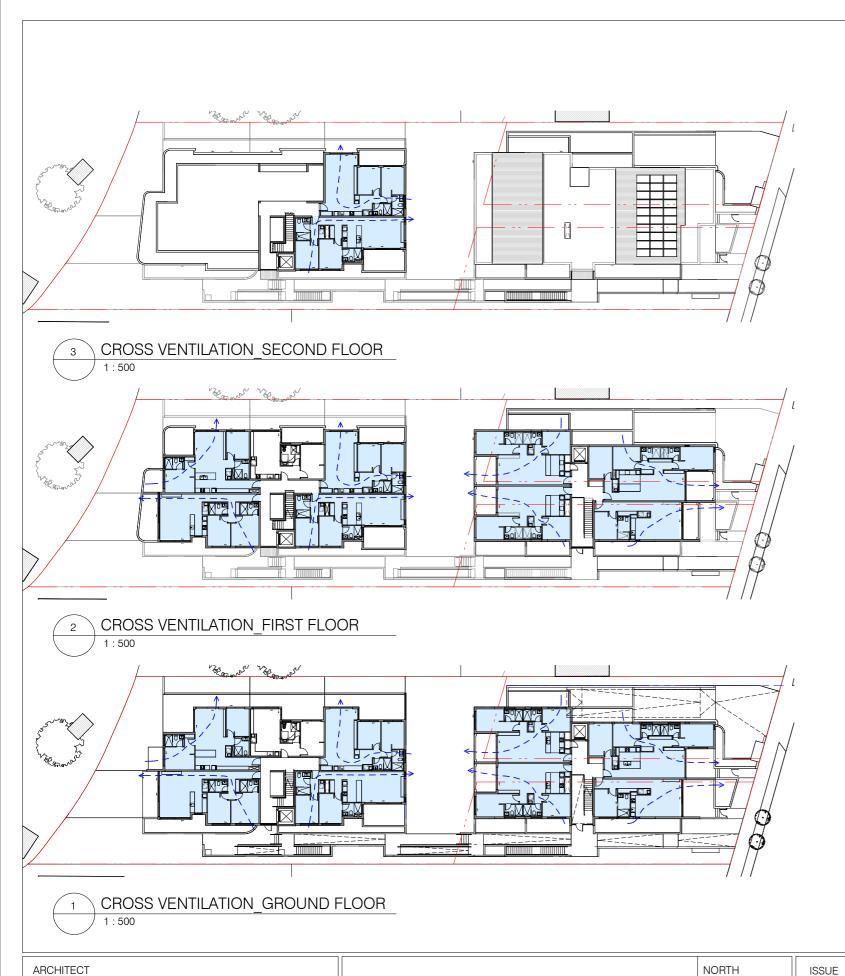

2022-001

A1401

| CROSS VENTILATION  |                     |
|--------------------|---------------------|
| REQUIREMENTS - 60% | 12 UNITS            |
| GROUND FLOOR       | 8/9                 |
| FIRST FLOOR        | 8/9                 |
| SECOND FLOOR       | 2/2                 |
| TOTAL              | 18 UNITS / 20 (90%) |