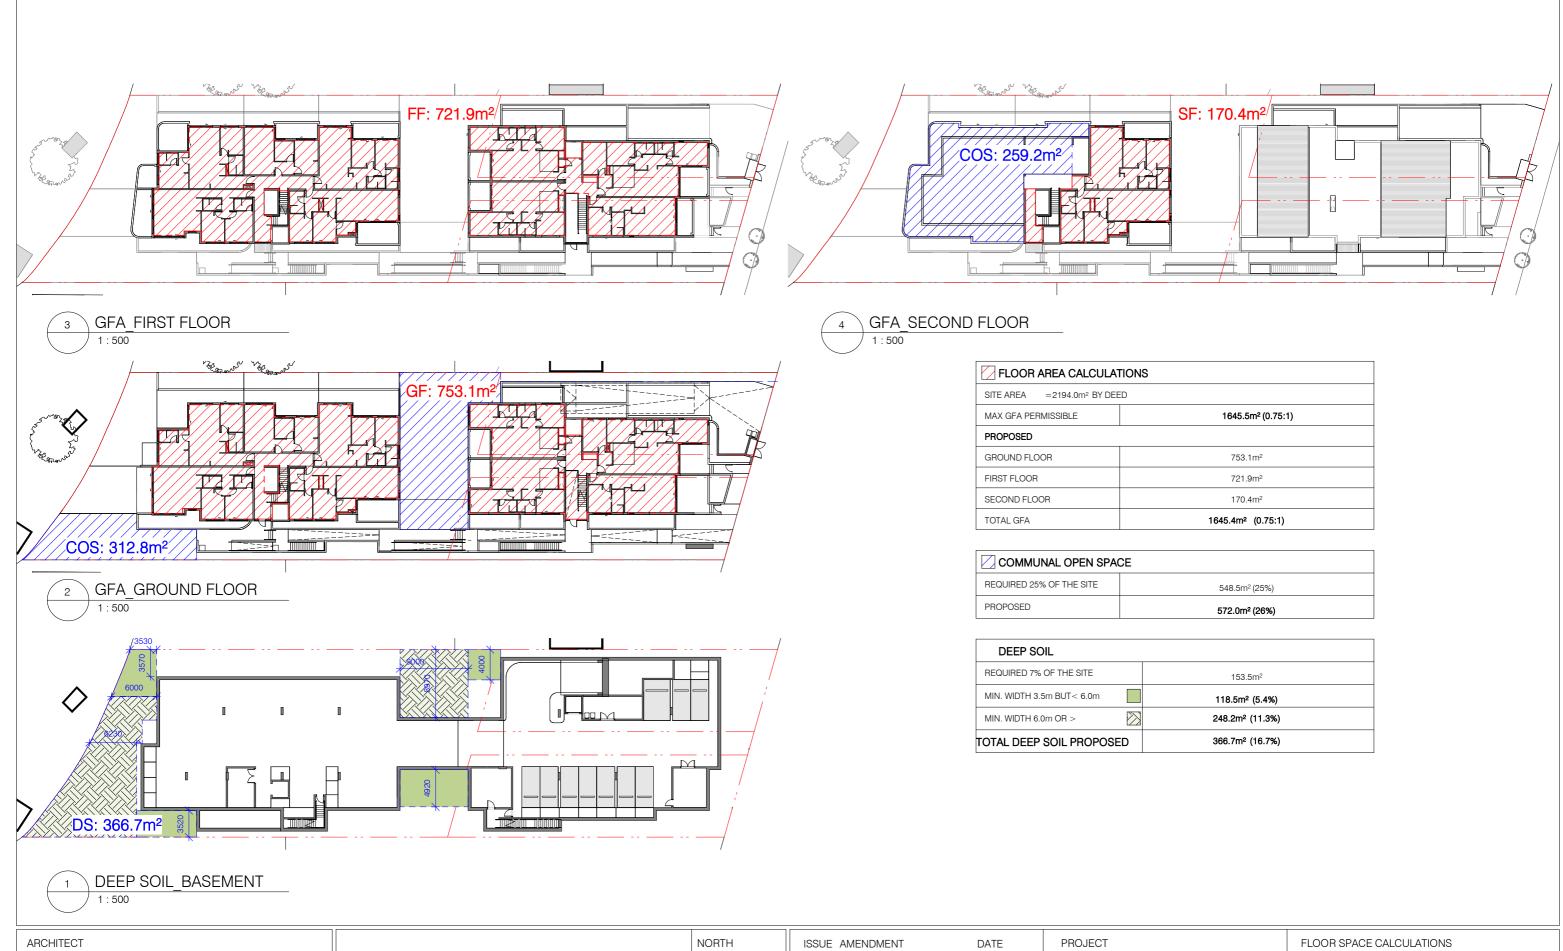

2022-001

A1401

| CROSS VENTILATION  |                     |
|--------------------|---------------------|
| REQUIREMENTS - 60% | 12 UNITS            |
| GROUND FLOOR       | 8/9                 |
| FIRST FLOOR        | 8/9                 |
| SECOND FLOOR       | 2/2                 |
| TOTAL              | 18 UNITS / 20 (90%) |